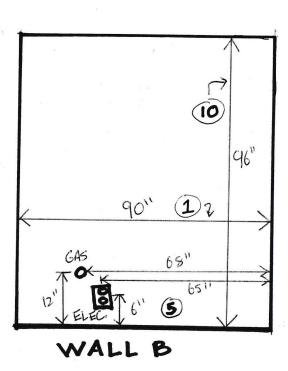

### **FLOOR PLAN**

PLEASE CAREFULLY CONFIGURE THE EXACT DIMENSIONS OF YOUR ROOM. YOUR COMPLETED FLOOR PLAN SHOULD RESEMBLE THE DIAGRAM BELOW. BE SURE TO SHOW EXACT LOCATIONS OF DOORS, WINDOWS, HOOD VENTS, EXHAUST, GAS LINES, WATER LINES, DRAIN LINE, OUTLETS, SWITCHES, LIGHT FIXTURES, AND HEAT VENTS.

### HORIZONTAL MEASUREMENT

- 1. MEASURE FROM WALL TO WALL AT 36" HEIGHT
- 2. MEASURE FROM CORNER TO WINDOW OR DOOR OPENING
- 3. MEASURE ACROSS OPENING FROM TRIM EDGE TO TRIM EDGE
- 4. MEASURE FROM EDGE OF TRIM TO FAR WALL. COMPARE SUM OF #2, #3, AND #4 MEASUREMENTS TO STEP #1
- 5. MARK EXACT LOCATION OF WATER, DRAIN, GAS LINES AND ELECTRICAL OUTLETS AND SWITCHES ON DRAWING
- 6. MEASURE FROM WALL TO WALL ABOVE WINDOW AND COMPARE TO #1

### **VERTICAL MEASUREMENT**

- 7. MEASURE FROM FLOOR TO WINDOW SILL
- 8. MEASURE FROM WINDOW SILL TO TOP OF WINDOW
- 9. MEASURE FROM TOP OF WINDOW TO CEILING
- 10. Measure from floor to ceiling Compare to sum of #7, #8, and #9