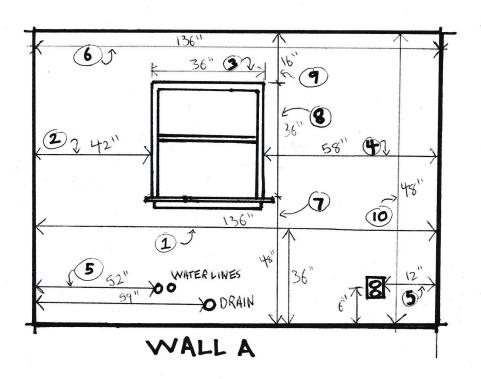

### **FLOOR PLAN**

PLEASE CAREFULLY CONFIGURE THE EXACT DIMENSIONS OF YOUR ROOM. YOUR COMPLETED FLOOR PLAN SHOULD RESEMBLE THE DIAGRAM BELOW. BE SURE TO SHOW EXACT LOCATIONS OF DOORS, WINDOWS, HOOD VENTS, EXHAUST, GAS LINES, WATER LINES, DRAIN LINE, OUTLETS, SWITCHES, LIGHT FIXTURES, AND HEAT VENTS.

### HORIZONTAL MEASUREMENT

- 1. MEASURE FROM WALL TO WALL AT 36" HEIGHT
- 2. MEASURE FROM CORNER TO WINDOW OR DOOR OPENING
- 3. MEASURE ACROSS OPENING FROM TRIM EDGE TO TRIM EDGE
- 4. MEASURE FROM EDGE OF TRIM TO FAR WALL. COMPARE SUM OF #2, #3, AND #4 MEASUREMENTS TO STEP #1
- 5. MARK EXACT LOCATION OF WATER, DRAIN, GAS LINES AND ELECTRICAL OUTLETS AND SWITCHES ON DRAWING
- 6. MEASURE FROM WALL TO WALL ABOVE WINDOW AND COMPARE TO #1

### **VERTICAL MEASUREMENT**

- 7. MEASURE FROM FLOOR TO WINDOW SILL
- 8. MEASURE FROM WINDOW SILL TO TOP OF WINDOW
- 9. MEASURE FROM TOP OF WINDOW TO CEILING
- 10. Measure from floor to ceiling Compare to sum of #7, #8, and #9