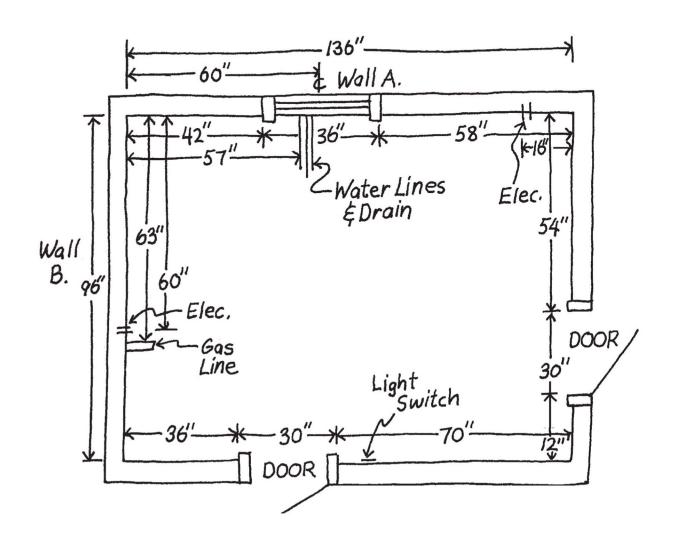

### **FLOOR PLAN**

PLEASE CAREFULLY CONFIGURE THE EXACT DIMENSIONS OF YOUR ROOM. YOUR COMPLETED FLOOR PLAN SHOULD RESEMBLE THE DIAGRAM BELOW. BE SURE TO SHOW EXACT LOCATIONS OF DOORS, WINDOWS, HOOD VENTS, EXHAUST, GAS LINES, WATER LINES, DRAIN LINE, OUTLETS, SWITCHES, LIGHT FIXTURES, AND HEAT VENTS.

### HORIZONTAL MEASUREMENT

- 1. MEASURE FROM WALL TO WALL AT 36" HEIGHT
- 2. MEASURE FROM CORNER TO WINDOW OR DOOR OPENING
- 3. MEASURE ACROSS OPENING FROM TRIM EDGE TO TRIM EDGE
- 4. MEASURE FROM EDGE OF TRIM TO FAR WALL. COMPARE SUM OF #2, #3, AND #4 MEASUREMENTS TO STEP #1
- 5. MARK EXACT LOCATION OF WATER, DRAIN, GAS LINES AND ELECTRICAL OUTLETS AND SWITCHES ON DRAWING
- 6. MEASURE FROM WALL TO WALL ABOVE WINDOW AND COMPARE TO #1

### **VERTICAL MEASUREMENT**

- 7. MEASURE FROM FLOOR TO WINDOW SILL
- 8. MEASURE FROM WINDOW SILL TO TOP OF WINDOW
- 9. MEASURE FROM TOP OF WINDOW TO CEILING
- 10. Measure from floor to ceiling Compare to sum of #7, #8, and #9